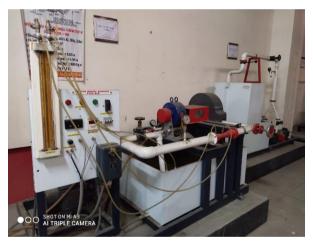

## Fluid Machinery Laboratory

Fluid Machinery laboratory is well equipped with power producing & power absorbing devises for Mechanical Engineering students to conduct the test on the fluid machinery to study the performance characteristics like input power, output power, efficiency, head and discharge.

## Name of Apparatus:

Pelton Wheel Turbine Test Rig

• Francis Turbine Test Rig

• Centrifugal Pump Test Rig (Series & Parallel)

• Centrifugal Pump Test Rig (Variable Speed)