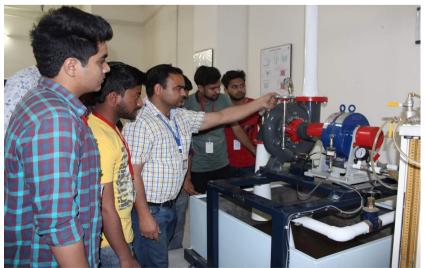

## Fluid Machinery Laboratory

Fluid Machinery laboratory is well equipped with power producing & power absorbing devises for Mechanical Engineering students to conduct the test on the fluid machinery to study the performance characteristics like input power, output power, efficiency, head and discharge.

## Name of Apparatus:

Pelton Wheel Turbine Test Rig

• Francis Turbine Test Rig

• Centrifugal Pump Test Rig (Series & Parallel)

• Centrifugal Pump Test Rig (Variable Speed)