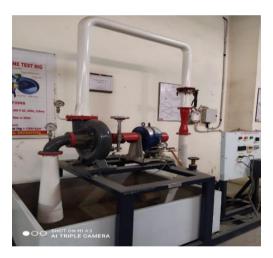

## Fluid Machinery Laboratory

Fluid Machinery laboratory is well equipped with power producing & power absorbing devises for Mechanical Engineering students to conduct the test on the fluid machinery to study the performance characteristics like input power, output power, efficiency, head and discharge.

## Name of Apparatus:

Pelton Wheel Turbine Test Rig

• Francis Turbine Test Rig

• Centrifugal Pump Test Rig (Series & Parallel)

• Centrifugal Pump Test Rig (Variable Speed)